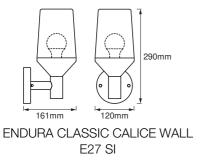

# Dimensions & Weight

| Length         | 161.00 mm |
|----------------|-----------|
| Width          | 120.00 mm |
| Height         | 290.00 mm |
| Product weight | 900.00 g  |