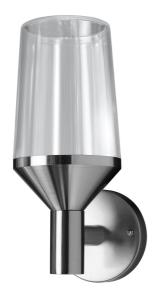

# PRODUCT DATASHEET ENDURA Classic Calice Wall E27

ENDURA CLASSIC CALICE | Stainless steel luminaires with glass diffuser

#### **Product features**

- Available with and without motion sensor
- Stainless steel housing
- Type of protection: IP44

## Materials & Colors

| Product color   | Steel           |
|-----------------|-----------------|
| Housing color   | Steel           |
| Body material   | Stainless steel |
| Cover material  | Glass           |
| Mercury content | 0.0 mg          |