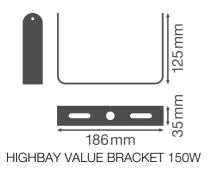

# Dimensions & Weight

| Length         | 186 mm   |
|----------------|----------|
| Width          | 35.0 mm  |
| Height         | 125.0 mm |
| Product weight | 270.00 g |