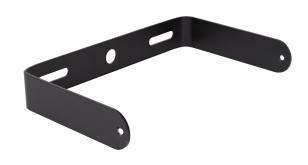

# PRODUCT DATASHEET HIGH BAY VALUE BRACKET 150 W

HIGH BAY VALUE BRACKET | Mounting accessory for HIGH BAY VALUE luminaires

### **Product features**

- Brackets made of black steel
- Adjustable swivel angle: ±60°