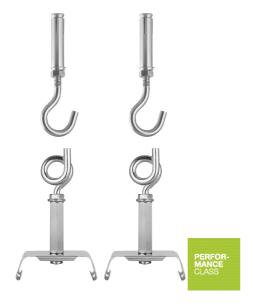

# PRODUCT DATASHEET TruSys® PFM Chain Kit

TruSys® PERFORMANCE Chain Kit | Mounting brackets, prepared for suspension with chains

#### Product features

- Set of two mounting brackets and chain hooks