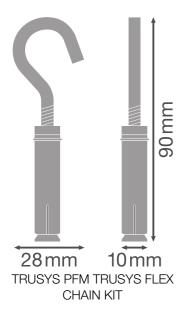

# Dimensions & Weight

| Length         | 90.0 mm  |
|----------------|----------|
| Width          | 28.0 mm  |
| Height         | 10.0 mm  |
| Product weight | 410.00 g |