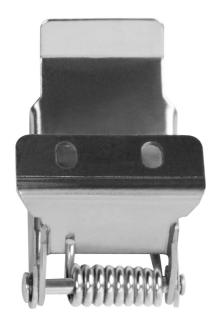

# PRODUCT DATASHEET PANEL Mounting Clips 1x4

RECESSED MOUNT CLIPS | Recessed mount clips for panel luminaires

## Product benefits

- Fits for installation into plasterboard, wood and metal ceiling from 10 to 20 mm thickness

#### **Product features**

- Ceiling thickness: 10 to 20 mm