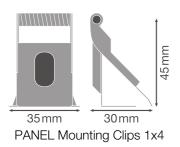

# Dimensions & Weight

| Length         | 35.0 mm |
|----------------|---------|
| Width          | 30.0 mm |
| Height         | 45.0 mm |
| Product weight | 24.5 g  |