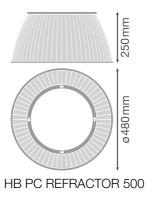

## Dimensions & Weight

| Diameter       | 480 mm    |
|----------------|-----------|
| Height         | 250 mm    |
| Product weight | 1000.00 g |