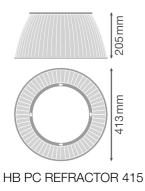

# Dimensions & Weight

| Diameter       | 413.00 mm |
|----------------|-----------|
| Height         | 205 mm    |
| Product weight | 700.00 g  |