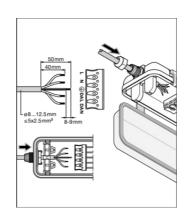

# **Application & Mounting**

| Ambient temperature range              | -20+40 °C                                       |
|----------------------------------------|-------------------------------------------------|
| Temperature range at storage           | -20+80 °C                                       |
| Type of connection                     | Screwless terminal, 5-Pole (L, N, PE, DA+, DA-) |
| Type of protection                     | IP65                                            |
| Protection class IK (shock resistance) | IK08                                            |
| Dimmable                               | Yes                                             |
| Type of dimming                        | DALI2                                           |
| IoT ready                              | Support of DALI data type PART 251, 252, 253 1) |
| Mounting type                          | Surface                                         |
| Mounting location                      | Ceiling                                         |
| Application environment                | Indoor                                          |
| With light source                      | No                                              |
| Replaceable light source               | No                                              |
| Holder designation                     | G13                                             |

#### **EQUIPMENT / ACCESSORIES**

- Through-wiring cable kit available
- Stainless steel clamps and M20 cable gland included