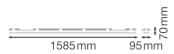

# Dimensions & Weight

| Length         | 1585.00 mm |
|----------------|------------|
| Width          | 95.00 mm   |
| Height         | 70.00 mm   |
| Product weight | 1408.00 g  |

DP HOUSING 1500 P 2XLAMP IP65