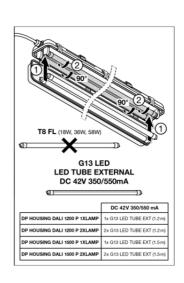

#### Product features

- Luminaire housing, available for 1 or 2 T8 LED tubes
- Dimmable EXTERNAL SYSTEM Driver is already installed
- Suitable for LEDVANCE LED TUBE T8 EXTERNAL SYSTEM
- DALI 2.0 interface for light management system integration
- Integrated electrical fuse
- Type of protection: IP65

# Dimensions & Weight

| Length         | 1585.00 mm |
|----------------|------------|
| Width          | 95.00 mm   |
| Height         | 70.00 mm   |
| Product weight | 1408.00 g  |

DP HOUSING 1500 P 2XLAMP IP65