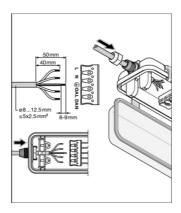

# **Application & Mounting**

| Ambient temperature range              | -20+40 °C                                       |
|----------------------------------------|-------------------------------------------------|
| Temperature range at storage           | -20+80 °C                                       |
| Type of connection                     | Screwless terminal, 5-Pole (L, N, PE, DA+, DA-) |
| Type of protection                     | IP65                                            |
| Protection class IK (shock resistance) | IK08                                            |
| Dimmable                               | Yes                                             |
| Type of dimming                        | DALI2                                           |
| IoT ready                              | Support of DALI data type PART 251, 252, 253 1) |
| Mounting type                          | Surface                                         |
| Mounting location                      | Ceiling                                         |
| Application environment                | Indoor                                          |
| With light source                      | No                                              |
| Replaceable light source               | No                                              |
| Holder designation                     | G13                                             |