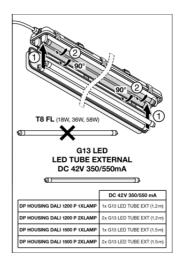

### Product benefits

- Easy and quick installation
- Prewired for easy installation of LED TUBE T8 EXTERNAL SYSTEM
- Toolless installation
- Robust housing
- Sustainable solution thanks to exchangeable light sources
- 5 years guarantee

#### Product features

- Luminaire housing, available for 1 or 2 T8 LED tubes
- Dimmable EXTERNAL SYSTEM Driver is already installed
- Suitable for LEDVANCE LED TUBE T8 EXTERNAL SYSTEM
- DALI 2.0 interface for light management system integration
- Integrated electrical fuse
- Type of protection: IP65