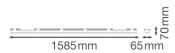

# Dimensions & Weight

| Length         | 1585.00 mm |
|----------------|------------|
| Width          | 65.00 mm   |
| Height         | 70.00 mm   |
| Product weight | 1110.00 g  |

DP HOUSING 1500 P 1XLAMP IP65