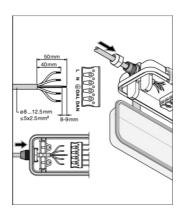

# **Application & Mounting**

| Ambient temperature range              | -20+40 °C                                       |
|----------------------------------------|-------------------------------------------------|
| Temperature range at storage           | -20+80 °C                                       |
| Type of connection                     | Screwless terminal, 5-Pole (L, N, PE, DA+, DA-) |
| Type of protection                     | IP65                                            |
| Protection class IK (shock resistance) | IK08                                            |
| Dimmable                               | Yes                                             |
| Type of dimming                        | DALI2                                           |
| IoT ready                              | Support of DALI data type PART 251, 252, 253 1) |
| Mounting type                          | Surface                                         |
| Mounting location                      | Ceiling                                         |
| Application environment                | Indoor                                          |
| With light source                      | No                                              |
| Replaceable light source               | No                                              |
| Holder designation                     | G13                                             |

#### **EQUIPMENT / ACCESSORIES**

- Through-wiring cable kit available
- Stainless steel clamps and M20 cable gland included