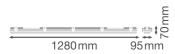

# Dimensions & Weight

| Length         | 1280.00 mm |
|----------------|------------|
| Width          | 95.00 mm   |
| Height         | 70.00 mm   |
| Product weight | 1200.00 g  |

DP HOUSING 1200 P 2XLAMP IP65