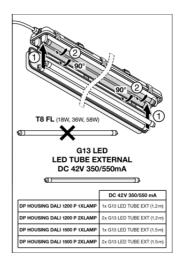

#### Product features

- Luminaire housing, available for 1 or 2 T8 LED tubes
- Dimmable EXTERNAL SYSTEM Driver is already installed
- Suitable for LEDVANCE LED TUBE T8 EXTERNAL SYSTEM
- DALI 2.0 interface for light management system integration
- Integrated electrical fuse
- Type of protection: IP65

# **Application & Mounting**

| Ambient temperature range              | -20+40 °C                                       |
|----------------------------------------|-------------------------------------------------|
| Temperature range at storage           | -20+80 °C                                       |
| Type of connection                     | Screwless terminal, 5-Pole (L, N, PE, DA+, DA-) |
| Type of protection                     | IP65                                            |
| Protection class IK (shock resistance) | IK08                                            |
| Dimmable                               | Yes                                             |
| Type of dimming                        | DALI2                                           |
| IoT ready                              | Support of DALI data type PART 251, 252, 253 1) |
| Mounting type                          | Surface                                         |
| Mounting location                      | Ceiling                                         |
| Application environment                | Indoor                                          |
| With light source                      | No                                              |
| Replaceable light source               | No                                              |
| Holder designation                     | G13                                             |