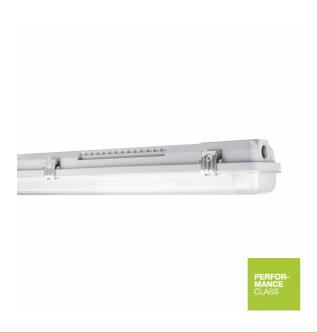

# PRODUCT DATASHEET DP HOUSING DALI 1200 P 2XLAMP IP65

DAMP PROOF HOUSING DALI | Damp-proof luminaire for dimmable LED TUBE

### Product benefits

- Easy and quick installation
- Prewired for easy installation of LED TUBE T8 EXTERNAL SYSTEM
- Toolless installation
- Robust housing
- Sustainable solution thanks to exchangeable light sources
- 5 years guarantee

#### Product features

- Luminaire housing, available for 1 or 2 T8 LED tubes
- Dimmable EXTERNAL SYSTEM Driver is already installed
- Suitable for LEDVANCE LED TUBE T8 EXTERNAL SYSTEM
- DALI 2.0 interface for light management system integration
- Integrated electrical fuse
- Type of protection: IP65