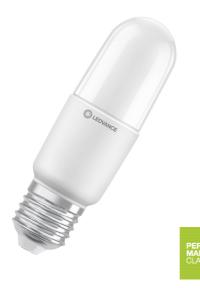

# PRODUCT DATASHEET LED Classic Stick 60 P 8.5W 827 Frosted E27

LED CLASSIC STICK P | LED lamps, classic stick shape

## Dimensions & Weight

| Overall length   | 118.00 mm |
|------------------|-----------|
| Diameter         | 37.00 mm  |
| Maximum diameter | 37 mm     |
| Product weight   | 28.00 g   |