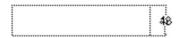

# Dimensions & Weight

| Diameter       | 215 mm   |
|----------------|----------|
| Height         | 48 mm    |
| Product weight | 173.00 g |

DL IP44 FRAME DN 215