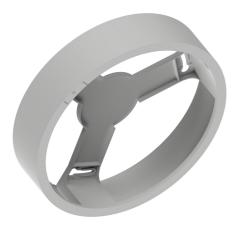

# PRODUCT DATASHEET DL IP44 FRAME DN 215 WT

DOWNLIGHT IP44 FRAME | Surface mounting frame for Downlight IP44

### **Product features**

- Robust polycarbonate casing
- Mounting accessories included