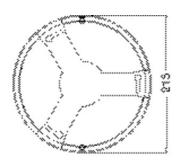

# Dimensions & Weight

| Diameter       | 215 mm   |
|----------------|----------|
| Height         | 48 mm    |
| Product weight | 173.00 g |

DL IP44 FRAME DN 215