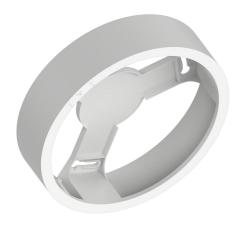

# PRODUCT DATASHEET DL IP44 FRAME DN 190 WT

DOWNLIGHT IP44 FRAME | Surface mounting frame for Downlight IP44

# Dimensions & Weight

| Diameter       | 190 mm   |
|----------------|----------|
| Height         | 47 mm    |
| Product weight | 165.00 g |

DL IP44 FRAME DN 190