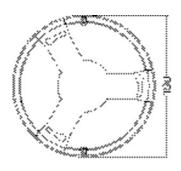

# Dimensions & Weight

| Diameter       | 190 mm   |
|----------------|----------|
| Height         | 47 mm    |
| Product weight | 165.00 g |

DL IP44 FRAME DN 190