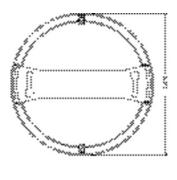

# Dimensions & Weight

| Diameter       | 165 mm  |
|----------------|---------|
| Height         | 47 mm   |
| Product weight | 96.00 g |

DL IP44 FRAME DN 165