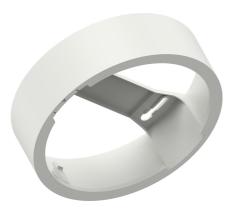

# PRODUCT DATASHEET DL IP44 FRAME DN 165 WT

DOWNLIGHT IP44 FRAME | Surface mounting frame for Downlight IP44

# Dimensions & Weight

| Diameter       | 165 mm  |
|----------------|---------|
| Height         | 47 mm   |
| Product weight | 96.00 g |

DL IP44 FRAME DN 165