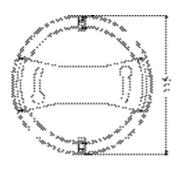

# Dimensions & Weight

| Diameter       | 115 mm  |
|----------------|---------|
| Height         | 47 mm   |
| Product weight | 65.00 g |