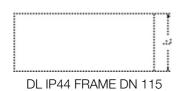

# Dimensions & Weight

| Diameter       | 115 mm  |
|----------------|---------|
| Height         | 47 mm   |
| Product weight | 65.00 g |