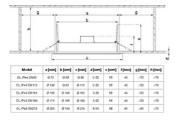

# Dimensions & Weight

| Diameter       | 115 mm  |
|----------------|---------|
| Height         | 47 mm   |
| Product weight | 65.00 g |

# **Application & Mounting**

| Mounting type            | Surface |
|--------------------------|---------|
| Mounting location        | Ceiling |
| Replaceable light source | No      |