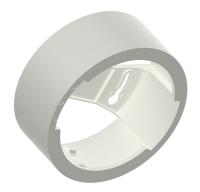

# PRODUCT DATASHEET DL IP44 FRAME DN 115 WT

DOWNLIGHT IP44 FRAME | Surface mounting frame for Downlight IP44

#### **Product features**

- Robust polycarbonate casing
- Mounting accessories included

#### Materials & Colors

| Product color | White              |
|---------------|--------------------|
| Housing color | White              |
| Body material | Polycarbonate (PC) |