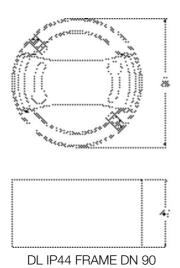

# PRODUCT DATASHEET DL IP44 FRAME DN 90 WT

DOWNLIGHT IP44 FRAME | Surface mounting frame for Downlight IP44

# Dimensions & Weight

| Diameter       | 90 mm   |
|----------------|---------|
| Height         | 47 mm   |
| Product weight | 50.00 g |