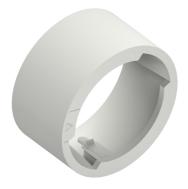

# PRODUCT DATASHEET DL IP44 FRAME DN 90 WT

DOWNLIGHT IP44 FRAME | Surface mounting frame for Downlight IP44

#### **Product features**

- Robust polycarbonate casing
- Mounting accessories included

# Dimensions & Weight

| Diameter       | 90 mm   |
|----------------|---------|
| Height         | 47 mm   |
| Product weight | 50.00 g |

## Materials & Colors

| Product color | White              |
|---------------|--------------------|
| Housing color | White              |
| Body material | Polycarbonate (PC) |