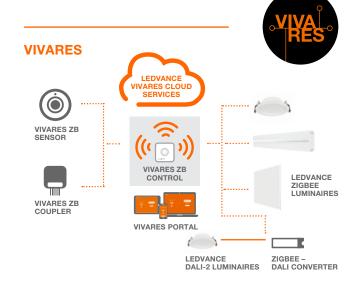

## **HOW VIVARES WORKS**

The key component of VIVARES is the VIVARES ZB Control, a controller with gateway functionality that enables IoT services. The VIVARES portal enables the system and its components to be configured, commissioned and maintained.

The VIVARES ZB Control communicates wirelessly with up to 200 ZigBee-ready devices via ZigBee 3.0. These include VIVARES components such as sensors, pushbutton couplers, ZigBee-DALI converters and luminaires (VIVARES Ready). As an option, it can be connected to a cloud application to allow a variety of mobile monitoring and maintenance functions.

Here's a tip: Many of our luminaires are already VIVARES and ZigBee ready.