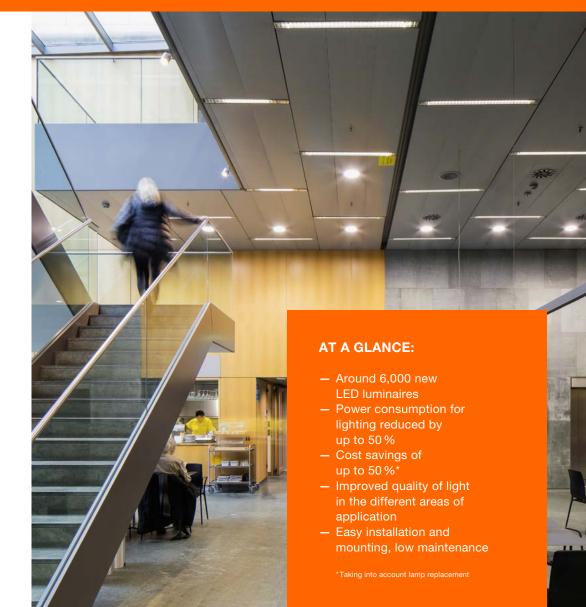

## MODERN LED LIGHTING AS AN IMPORTANT PILLAR OF SUSTAINABLE ENERGY MANAGEMENT

The Tirol Kliniken are committed to sustainability – especially in energy management. The lighting at Innsbruck hospital has consequently been upgraded step-by-step to LED technology since 2016.

As of today, around 6,000 modern LED luminaires from LEDVANCE have been installed there. Not only do patients, visitors and employees now benefit from better quality of light, but the LED luminaires also achieve energy savings of up to 50 % in terms of lighting.

Other advantages are simple installation, a longer life (up to 50,000 hours) and as a result, reduced installation and maintenance costs.

**PROJECT:** Upgrade to LED lighting at Innsbruck hospital APPLICATION: Healthcare, lighting for hospitals and clinics **TECHNOLOGY:** LED technology