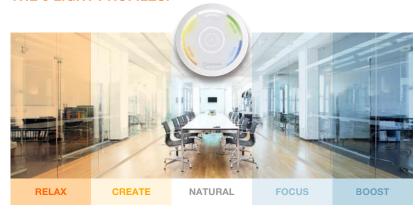

## THE 5 LIGHT PROFILES:

- RELAX: E.g. during breaks in meetings
- CREATE: For creative activities, e.g. in workshops or brainstorming sessions
- NATURAL: Default setting
- FOCUS: Enhanced concentration, e.g. in meetings
- BOOST: Highest concentration for highly detailed and particularly demanding tasks