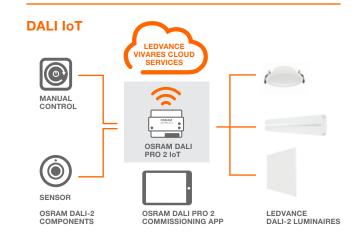

# **OSRAM DALI PRO 2 IOT –** READY FOR THE INTERNET OF THINGS

DALI has proven itself as an excellent standard for the automated control of lighting equipment. With OSRAM DALI Pro 2 IoT you are now ready to take the next step: modern, energy-efficient light management combined with the Internet of Things (IoT).

OSRAM DALI Pro 2 IoT not only enables a further, systematic reduction in energy consumption, but also, as an IoT-ready system, puts you in a position to exploit the potential offered by the targeted tracking and monitoring of lighting systems (see "Good reasons for choosing OSRAM DALI Pro 2 IoT").

Its user-friendly credentials are particularly impressive. Commissioning, for example, is self-explanatory and browser-based – no need for special software, and available anywhere on any smart device.

# THE MOST IMPORTANT FEATURES AT A GLANCE:

- Fully DALI-2 certified
- Browser-based commissioning via wifi on a PC, tablet or smartphone – without any additional software
- IoT ready: thanks to DALI-2 LED drivers, tracking and monitoring functions can be fully utilized
- State-of-the-art security concept with encrypted data transmission