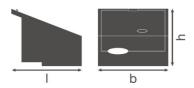

## Dimensions & weight

| Length         | 35.7 mm |
|----------------|---------|
| Width          | 35.2 mm |
| Height         | 28.2 mm |
| Product weight | 1.00 g  |