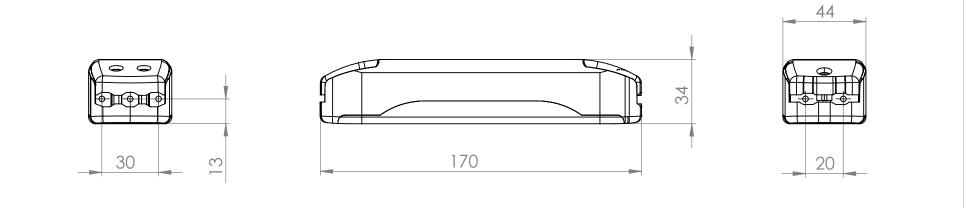

|                                                                                                                                                                                                                                        |             |         | UNLESS OTHERWISE SPECIFIED:                                                                                                                                             | _         | NAME | DATE |                |         |       |          |     |
|----------------------------------------------------------------------------------------------------------------------------------------------------------------------------------------------------------------------------------------|-------------|---------|-------------------------------------------------------------------------------------------------------------------------------------------------------------------------|-----------|------|------|----------------|---------|-------|----------|-----|
| PROPRIETARY AND CONFIDENTIAL<br>THE INFORMATION CONTAINED IN THIS<br>DRAWING IS THE SOLE PROPERTY OF<br><insert company="" here="" name="">. ANY<br/>REPRODUCTION IN PART OR AS A WHOLE<br/>WITHOUT THE WRITTEN PERMISSION OF</insert> |             |         | DIMENSIONS ARE IN INCHES<br>TOLERANCES:<br>FRACTIONAL±<br>ANGULAR: MACH± BEND±<br>TWO PLACE DECIMAL±<br>THREE PLACE DECIMAL±<br>INTERPRET GEOMETRIC<br>TOLERANCING PER: | DRAWN     |      |      |                |         |       |          |     |
|                                                                                                                                                                                                                                        |             |         |                                                                                                                                                                         | CHECKED   |      |      | TITLE:         |         |       |          |     |
|                                                                                                                                                                                                                                        |             |         |                                                                                                                                                                         | ENG APPR. |      |      |                |         |       |          |     |
|                                                                                                                                                                                                                                        |             |         |                                                                                                                                                                         | MFG APPR. |      |      |                |         |       |          |     |
|                                                                                                                                                                                                                                        |             |         |                                                                                                                                                                         | Q.A.      |      |      |                |         |       |          |     |
|                                                                                                                                                                                                                                        |             |         | MATERIAL                                                                                                                                                                |           |      | - ^  | SIZE DWG.      | NO.     | 00    | REV      |     |
|                                                                                                                                                                                                                                        | NEXT ASSY   | USED ON | FINISH                                                                                                                                                                  | hti       | -105 | )_2  | 2 <b>A</b> -ds | semb    | y-0   | 3-2      | UUγ |
| <insert company="" here="" name=""> IS<br/>PROHIBITED.</insert>                                                                                                                                                                        | APPLICATION |         | DO NOT SCALE DRAWING                                                                                                                                                    |           |      |      | SCALE: 1:2     | WEIGHT: | SHEET | [ 1 OF 1 |     |
| 5                                                                                                                                                                                                                                      | 4           |         | 3                                                                                                                                                                       |           |      | 2    |                |         | 1     |          | -   |