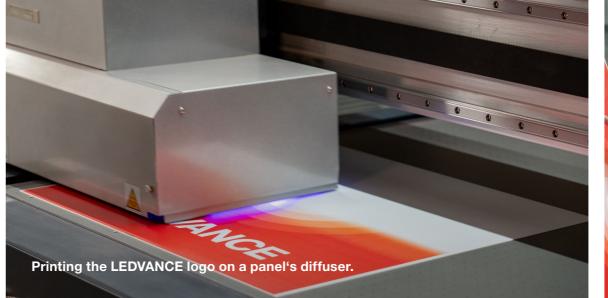

# UTILISE 2D PRINTING FOR A NEW WORLD OF LIGHT

### **DESIGN YOUR LIGHT**

Enhance your lighting projects with high-definition 2D printing from LEDVANCE Project Services. Create custom, long-lasting solutions by personalising LED panels with unique branding, decorative components, or functional signage.

Our Design Your Light service is perfect for office lounges, retail spaces, and commercial areas. Transform standard luminaires into striking features that align with your vision.

REACH OUT
TO YOUR LOCAL
LEDVANCE SALES
REPRESENTATIVE
TO PERSONALISE YOUR
LUMINAIRES WITH
PRINTED IMAGES.