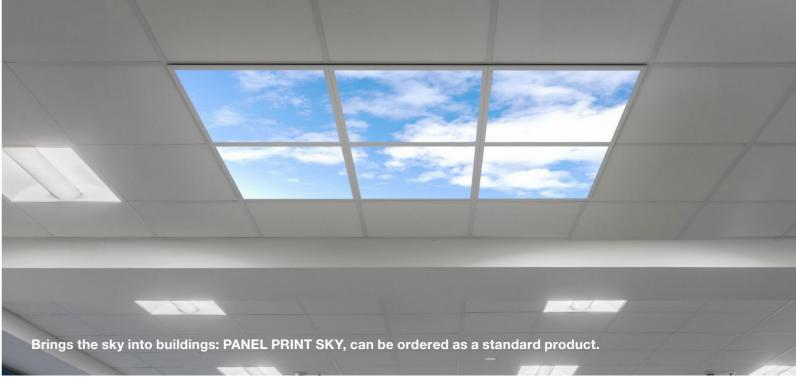

# UTILISE 2D PRINTING FOR A NEW WORLD OF LIGHT

### **DESIGN YOUR LIGHT**

Enhance your lighting projects with high-definition 2D printing from LEDVANCE Project Services. Create custom, long-lasting solutions by personalising LED panels with unique branding, decorative components, or functional signage.

Our Design Your Light service is perfect for office lounges, retail spaces, and commercial areas. Transform standard luminaires into striking features that align with your vision.

REACH OUT
TO YOUR LOCAL
LEDVANCE SALES
REPRESENTATIVE
TO PERSONALISE YOUR
LUMINAIRES WITH
PRINTED IMAGES.