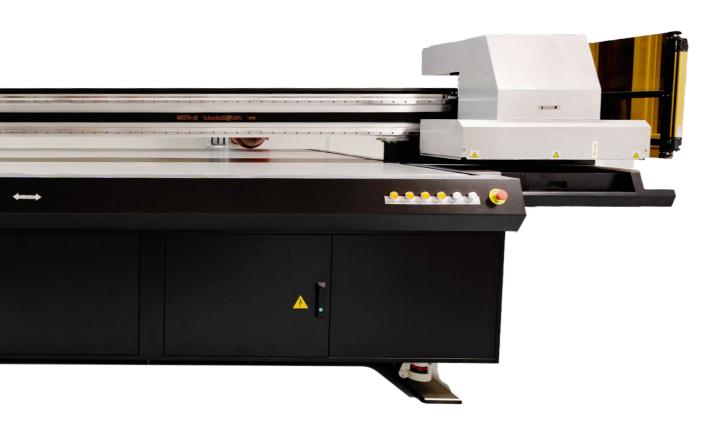

### **DESIGN YOUR LIGHT**

Enhance your lighting projects with high-definition 2D printing from LEDVANCE Project Services. Create custom, long-lasting solutions by personalising LED panels with unique branding, decorative components, or functional signage.

Our Design Your Light service is perfect for office lounges, retail spaces, and commercial areas. Transform standard luminaires into striking features that align with your vision.

REACH OUT
TO YOUR LOCAL
LEDVANCE SALES
REPRESENTATIVE
TO PERSONALISE YOUR
LUMINAIRES WITH
PRINTED IMAGES.