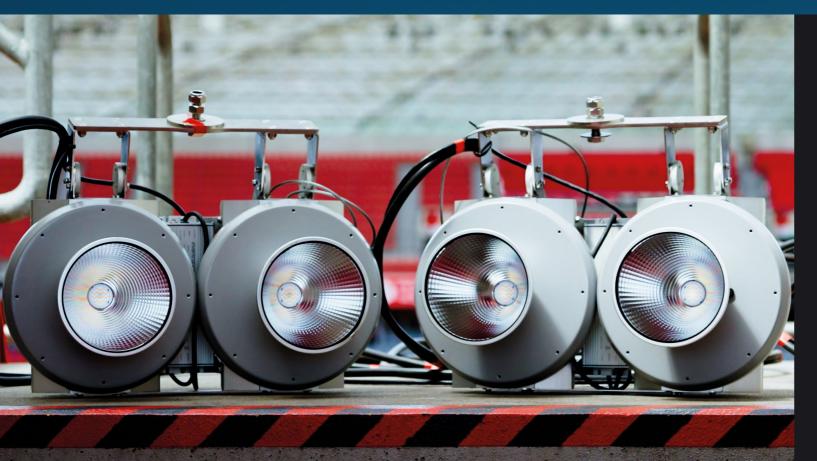

CASE EXAMPLE - BAYARENA

THE STADIUM OF GERMAN FOOTBALL CHAMPION BAYER 04 LEVERKUSEN

# THE PERFECT SOLUTION FOR EVERY HIGHLIGHT

A showcase of lighting excellence: the BayArena stadium lighting project. The venue was upgraded to UEFA Elite Level A standards using customised FL ARENA floodlights. The result: enhanced broadcast quality, an elevated spectator experience, and a significant reduction in environmental impact.

lights got

installed.

FIND OUT MORE LEDVANCE.COM/PROJECTS